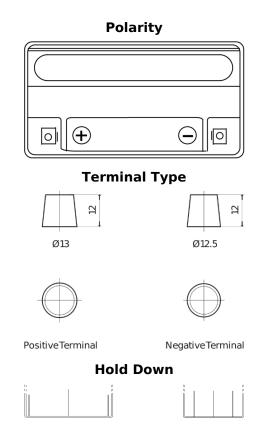

## **AGM EK151**

| Part number                    | EK151                  |
|--------------------------------|------------------------|
| Technology                     | AGM                    |
| EAN/GTIN                       | 3661024036597          |
| Voltage                        | 12 V                   |
| Capacity                       | 15.0 Ah                |
| CCA                            | 200 A                  |
| Length                         | 150 mm                 |
| Width                          | 90 mm                  |
| Height                         | 145 mm                 |
| Box size                       | C56                    |
| Polarity                       | ETN 1                  |
| Terminal Type                  | Small taper post (JLR) |
| Hold Down                      | В0                     |
| Weights (subject of variation) | 4.80 kg                |