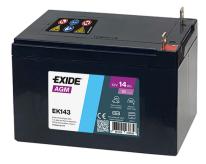

## **AGM EK143**

| Part number                    | EK143         |
|--------------------------------|---------------|
| Technology                     | AGM           |
| EAN/GTIN                       | 3661024036658 |
|                                | 12 V          |
| Voltage                        |               |
| Capacity                       | 14.0 Ah       |
| CCA                            | 80 A          |
| Length                         | 150 mm        |
| Width                          | 100 mm        |
| Height                         | 100 mm        |
| Box size                       | C76           |
| Polarity                       | ETN 3         |
| Terminal Type                  | Screwed/Lug   |
| Hold Down                      | В0            |
| Weights (subject of variation) | 4.20 kg       |