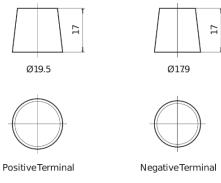

## **AGM EK1060**

| Part number                    | EK1060        |
|--------------------------------|---------------|
| Technology                     | AGM           |
| EAN/GTIN                       | 3661024037938 |
| Voltage                        | 12 V          |
| Capacity                       | 106.0 Ah      |
| CCA                            | 950 A         |
| Length                         | 392 mm        |
| Width                          | 175 mm        |
| Height                         | 190 mm        |
| Box size                       | L06           |
| Polarity                       | ETN 0         |
| Terminal Type                  | EN taper post |
| Hold Down                      | B13           |
| Weights (subject of variation) | 29.00 kg      |
|                                |               |