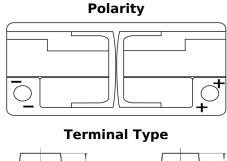

## **AGM EK1060**

| Part number                    | EK1060        |
|--------------------------------|---------------|
| Technology                     | AGM           |
| EAN/GTIN                       | 3661024037938 |
| Voltage                        | 12 V          |
| Capacity                       | 106.0 Ah      |
| CCA                            | 950 A         |
| Length                         | 392 mm        |
| Width                          | 175 mm        |
| Height                         | 190 mm        |
| Box size                       | L06           |
| Polarity                       | ETN 0         |
| Terminal Type                  | EN taper post |
| Hold Down                      | B13           |
| Weights (subject of variation) | 29.00 kg      |
|                                |               |