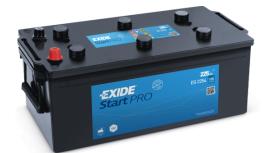

## StartPRO EG2254

| Part number         | EG2254        | Polarity                       |                  |
|---------------------|---------------|--------------------------------|------------------|
| Technology          | Flooded       |                                | ]                |
| EAN/GTIN            | 3661024037556 |                                |                  |
| Voltage             | 12 V          |                                |                  |
| Capacity            | 225.0 Ah      | 500                            |                  |
| CCA                 | 1200 A        | <del>ር</del> ት [_ <sub>*</sub> |                  |
| Length              | 518 mm        | Terminal Type                  |                  |
| Width               | 274 mm        |                                |                  |
| Height              | 240 mm        |                                |                  |
| Box size            | D06           |                                |                  |
| Polarity            | ETN 4         | Ø19.5                          | Ø179             |
| Terminal Type       | EN taper post | $\rightarrow$                  |                  |
| Hold Down           | B0            |                                |                  |
| Weights (subject of | 54.90 kg      |                                |                  |
| variation)          |               | PositiveTerminal               | NegativeTerminal |
|                     |               | Hold Down                      |                  |
|                     |               |                                |                  |