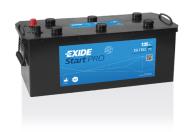

## StartPRO EG1353

| Part number                    | EG1353        |
|--------------------------------|---------------|
| Technology                     | Flooded       |
| EAN/GTIN                       | 3661024035545 |
| Voltage                        | 12 V          |
| Capacity                       | 135.0 Ah      |
| CCA                            | 1000 A        |
| Length                         | 514 mm        |
| Width                          | 218 mm        |
| Height                         | 210 mm        |
| Box size                       | DB9           |
| Polarity                       | ETN 3         |
| Terminal Type                  | EN taper post |
| Hold Down                      | В0            |
| Weights (subject of variation) | 39.80 kg      |