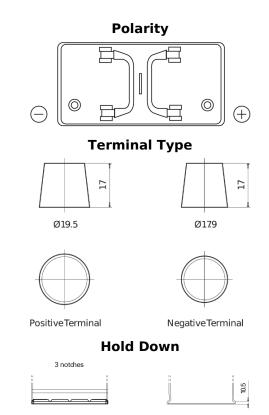

## StartPRO EG1102

| Part number                    | EG1102        |
|--------------------------------|---------------|
| Technology                     | Flooded       |
| EAN/GTIN                       | 3661024035392 |
| Voltage                        | 12 V          |
| Capacity                       | 110.0 Ah      |
| CCA                            | 750 A         |
| Length                         | 349 mm        |
| Width                          | 175 mm        |
| Height                         | 235 mm        |
| Box size                       | D02           |
| Polarity                       | ETN 0         |
| Terminal Type                  | EN taper post |
| Hold Down                      | B1            |
| Weights (subject of variation) | 25.40 kg      |