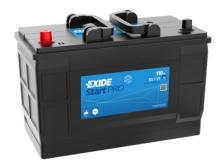

## StartPRO EG1101

| Part number         | EG1101        | Polarity                          |
|---------------------|---------------|-----------------------------------|
| Technology          | Flooded       |                                   |
| EAN/GTIN            | 3661024035385 |                                   |
| Voltage             | 12 V          |                                   |
| Capacity            | 110.0 Ah      | ₄                                 |
| CCA                 | 750 A         | •                                 |
| Length              | 349 mm        | Terminal Type                     |
| Width               | 175 mm        |                                   |
| Height              | 235 mm        |                                   |
| Box size            | D02           | Ø19.5 Ø179                        |
| Polarity            | ETN 1         |                                   |
| Terminal Type       | EN taper post |                                   |
| Hold Down           | ВО            |                                   |
| Weights (subject of | 25.40 kg      | $\psi$                            |
| variation)          |               | PositiveTerminal NegativeTerminal |
|                     |               | Hold Down                         |
|                     |               |                                   |