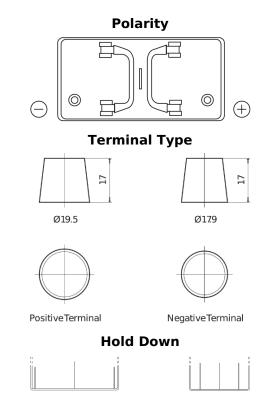

## StartPRO EG1100

| Part number                    | EG1100        |
|--------------------------------|---------------|
| Technology                     | Flooded       |
| EAN/GTIN                       | 3661024035378 |
| Voltage                        | 12 V          |
| Capacity                       | 110.0 Ah      |
| CCA                            | 750 A         |
| Length                         | 349 mm        |
| Width                          | 175 mm        |
| Height                         | 235 mm        |
| Box size                       | D02           |
| Polarity                       | ETN 0         |
| Terminal Type                  | EN taper post |
| Hold Down                      | В0            |
| Weights (subject of variation) | 25.40 kg      |