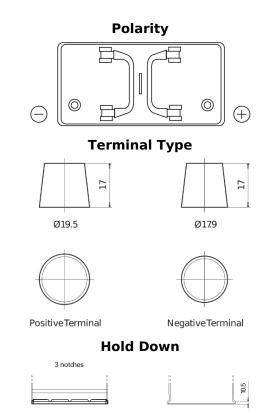

## PowerPRO EF1202

| Part number                    | EF1202        |
|--------------------------------|---------------|
| Technology                     | Flooded       |
| EAN/GTIN                       | 3661024035279 |
| Voltage                        | 12 V          |
| Capacity                       | 120.0 Ah      |
| CCA                            | 870 A         |
| Length                         | 349 mm        |
| Width                          | 175 mm        |
| Height                         | 235 mm        |
| Box size                       | D02           |
| Polarity                       | ETN 0         |
| Terminal Type                  | EN taper post |
| Hold Down                      | B1            |
| Weights (subject of variation) | 27.50 kg      |