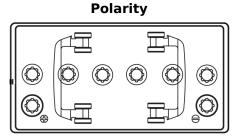

**Terminal Type** 

17

ø179

Ø19.5

17

PositiveTerminal

NegativeTerminal

Design, features and specifications are subject to change without notice. We disclaim any representation or warranty, express or implied, concerning the data or recommendations, and in no event shall be liable for any loss or damage claimed to have arisen as a result. Some products may not be available in your local market.