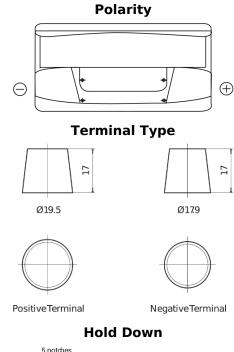

## Classic EC900

| Part number                    | EC900         |
|--------------------------------|---------------|
| Technology                     | Flooded       |
| EAN/GTIN                       | 3661024034838 |
| Voltage                        | 12 V          |
| Capacity                       | 90.0 Ah       |
| CCA                            | 720 A         |
| Length                         | 353 mm        |
| Width                          | 175 mm        |
| Height                         | 190 mm        |
| Box size                       | L05           |
| Polarity                       | ETN 0         |
| Terminal Type                  | EN taper post |
| Hold Down                      | B13           |
| Weights (subject of variation) | 20.50 kg      |