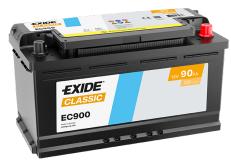

## Classic EC900

| Part number                    | EC900         |
|--------------------------------|---------------|
| Technology                     | Flooded       |
| EAN/GTIN                       | 3661024034838 |
| Voltage                        | 12 V          |
| Capacity                       | 90.0 Ah       |
| CCA                            | 720 A         |
| Length                         | 353 mm        |
| Width                          | 175 mm        |
| Height                         | 190 mm        |
| Box size                       | L05           |
| Polarity                       | ETN 0         |
| Terminal Type                  | EN taper post |
| Hold Down                      | B13           |
| Weights (subject of variation) | 20.50 kg      |