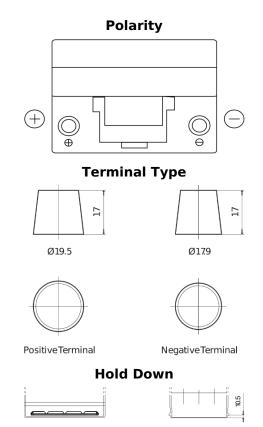

## **Excell EB955**

| Part number                    | EB955         |
|--------------------------------|---------------|
| Technology                     | Flooded       |
| EAN/GTIN                       | 3661024034463 |
| Voltage                        | 12 V          |
| Capacity                       | 95.0 Ah       |
| CCA                            | 760 A         |
| Length                         | 306 mm        |
| Width                          | 173 mm        |
| Height                         | 222 mm        |
| Box size                       | D31           |
| Polarity                       | ETN 1         |
| Terminal Type                  | EN taper post |
| Hold Down                      | Korean B1     |
| Weights (subject of variation) | 20.60 kg      |