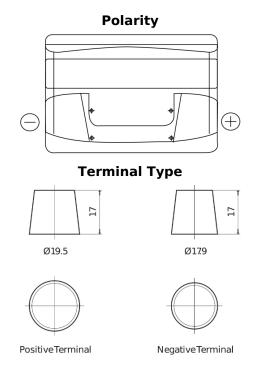

## **Excell EB802**

| Part number                    | EB802         |
|--------------------------------|---------------|
| Technology                     | Flooded       |
| EAN/GTIN                       | 3661024034654 |
| Voltage                        | 12 V          |
| Capacity                       | 80.0 Ah       |
| CCA                            | 700 A         |
| Length                         | 315 mm        |
| Width                          | 175 mm        |
| Height                         | 175 mm        |
| Box size                       | LB4           |
| Polarity                       | ETN 0         |
| Terminal Type                  | EN taper post |
| Hold Down                      | B13           |
| Weights (subject of variation) | 17.80 kg      |

## **Hold Down**

Design, features and specifications are subject to change without notice. We disclaim any representation or warranty, express or implied, concerning the data or recommendations, and in no event shall be liable for any loss or damage claimed to have arisen as a result. Some products may not be available in your local market.