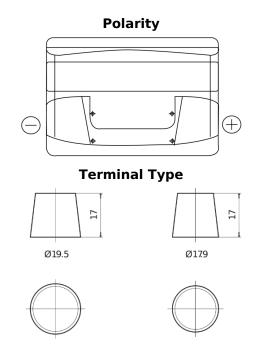

## **Excell EB800**

| Part number                    | EB800         |
|--------------------------------|---------------|
| Technology                     | Flooded       |
| EAN/GTIN                       | 3661024036443 |
| Voltage                        | 12 V          |
| Capacity                       | 80.0 Ah       |
| CCA                            | 640 A         |
| Length                         | 315 mm        |
| Width                          | 175 mm        |
| Height                         | 190 mm        |
| Box size                       | L04           |
| Polarity                       | ETN 0         |
| Terminal Type                  | EN taper post |
| Hold Down                      | B13           |
| Weights (subject of variation) | 19.00 kg      |

## **Hold Down**

**NegativeTerminal** 

PositiveTerminal

Design, features and specifications are subject to change without notice. We disclaim any representation or warranty, express or implied, concerning the data or recommendations, and in no event shall be liable for any loss or damage claimed to have arisen as a result. Some products may not be available in your local market.