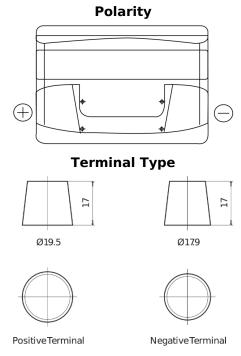

## **Excell EB741**

| Part number                    | EB741         |
|--------------------------------|---------------|
| Technology                     | Flooded       |
| EAN/GTIN                       | 3661024034562 |
| Voltage                        | 12 V          |
| Capacity                       | 74.0 Ah       |
| CCA                            | 680 A         |
| Length                         | 278 mm        |
| Width                          | 175 mm        |
| Height                         | 190 mm        |
| Box size                       | L03           |
| Polarity                       | ETN 1         |
| Terminal Type                  | EN taper post |
| Hold Down                      | B13           |
| Weights (subject of variation) | 16.60 kg      |