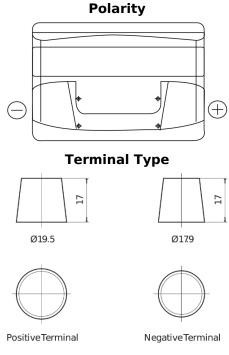

## **Excell EB712**

| Part number                    | EB712         |
|--------------------------------|---------------|
| Technology                     | Flooded       |
| EAN/GTIN                       | 3661024034647 |
| Voltage                        | 12 V          |
| Capacity                       | 71.0 Ah       |
| CCA                            | 670 A         |
| Length                         | 278 mm        |
| Width                          | 175 mm        |
| Height                         | 175 mm        |
| Box size                       | LB3           |
| Polarity                       | ETN 0         |
| Terminal Type                  | EN taper post |
| Hold Down                      | B13           |
| Weights (subject of variation) | 15.30 kg      |

## **Hold Down**

Design, features and specifications are subject to change without notice. We disclaim any representation or warranty, express or implied, concerning the data or recommendations, and in no event shall be liable for any loss or damage claimed to have arisen as a result. Some products may not be available in your local market.