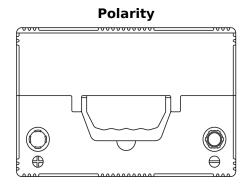

## **Product overview**

**Batteries for Cars** 

| Part number         | EB708           |
|---------------------|-----------------|
| Technology          | Flooded         |
| EAN/GTIN            | 3661024037426   |
| Voltage             | 12 V            |
| Capacity            | 70.0 Ah         |
| CCA                 | 740 A           |
| Length              | 260 mm          |
| Width               | 180 mm          |
| Height              | 186 mm          |
| Box size            | G78             |
| Polarity            | ETN 1           |
| Terminal Type       | SAE S 3/8" side |
|                     | Terminal        |
| Hold Down           | B7              |
| Weights (subject of | 16.70 kg        |
| variation)          |                 |
|                     |                 |