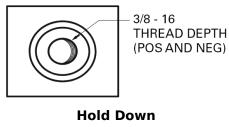

## **Product overview**

**Batteries for Cars** 

| Part number         | EB708           |
|---------------------|-----------------|
| Technology          | Flooded         |
| EAN/GTIN            | 3661024037426   |
| Voltage             | 12 V            |
| Capacity            | 70.0 Ah         |
| CCA                 | 740 A           |
| Length              | 260 mm          |
| Width               | 180 mm          |
| Height              | 186 mm          |
| Box size            | G78             |
| Polarity            | ETN 1           |
| Terminal Type       | SAE S 3/8" side |
|                     | Terminal        |
| Hold Down           | B7              |
| Weights (subject of | 16.70 kg        |
| variation)          |                 |
|                     |                 |