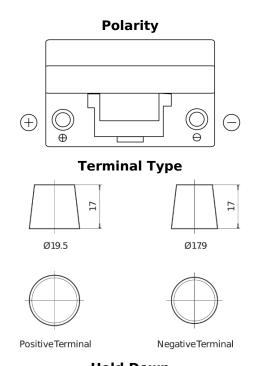

## **Excell EB705**

| Part number                    | EB705         |
|--------------------------------|---------------|
| Technology                     | Flooded       |
| EAN/GTIN                       | 3661024034449 |
| Voltage                        | 12 V          |
| Capacity                       | 70.0 Ah       |
| CCA                            | 540 A         |
| Length                         | 270 mm        |
| Width                          | 173 mm        |
| Height                         | 222 mm        |
| Box size                       | D26           |
| Polarity                       | ETN 1         |
| Terminal Type                  | EN taper post |
| Hold Down                      | Korean B1+B6  |
| Weights (subject of variation) | 16.10 kg      |