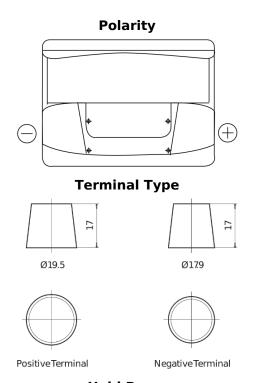

## **Excell EB620**

| Part number                    | EB620         |
|--------------------------------|---------------|
| Technology                     | Flooded       |
| EAN/GTIN                       | 3661024034531 |
| Voltage                        | 12 V          |
| Capacity                       | 62.0 Ah       |
| CCA                            | 540 A         |
| Length                         | 242 mm        |
| Width                          | 175 mm        |
| Height                         | 190 mm        |
| Box size                       | L02           |
| Polarity                       | ETN 0         |
| Terminal Type                  | EN taper post |
| Hold Down                      | B13           |
| Weights (subject of variation) | 14.20 kg      |

## **Hold Down**

Design, features and specifications are subject to change without notice. We disclaim any representation or warranty, express or implied, concerning the data or recommendations, and in no event shall be liable for any loss or damage claimed to have arisen as a result. Some products may not be available in your local market.