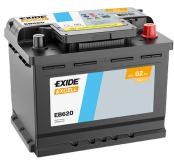

## **Excell EB620**

| Part number                    | EB620         |
|--------------------------------|---------------|
| Technology                     | Flooded       |
| EAN/GTIN                       | 3661024034531 |
| Voltage                        | 12 V          |
| Capacity                       | 62.0 Ah       |
| CCA                            | 540 A         |
| Length                         | 242 mm        |
| Width                          | 175 mm        |
| Height                         | 190 mm        |
| Box size                       | L02           |
| Polarity                       | ETN 0         |
| Terminal Type                  | EN taper post |
| Hold Down                      | B13           |
| Weights (subject of variation) | 14.20 kg      |