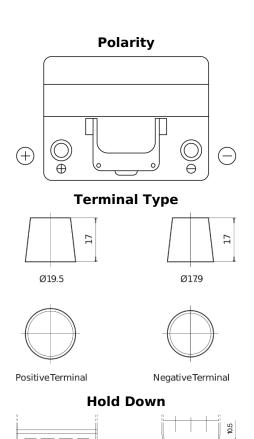

## **Excell EB605**

| Part number                    | EB605         |
|--------------------------------|---------------|
| Technology                     | Flooded       |
| EAN/GTIN                       | 3661024034425 |
| Voltage                        | 12 V          |
| Capacity                       | 60.0 Ah       |
| CCA                            | 480 A         |
| Length                         | 230 mm        |
| Width                          | 173 mm        |
| Height                         | 222 mm        |
| Box size                       | D23           |
| Polarity                       | ETN 1         |
| Terminal Type                  | EN taper post |
| Hold Down                      | Korean B1     |
| Weights (subject of variation) | 14.60 kg      |
|                                |               |