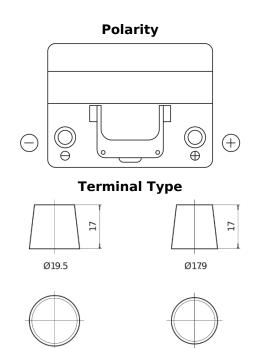

## **Excell EB604**

| Part number                    | EB604         |
|--------------------------------|---------------|
| Technology                     | Flooded       |
| EAN/GTIN                       | 3661024034418 |
| Voltage                        | 12 V          |
| Capacity                       | 60.0 Ah       |
| CCA                            | 480 A         |
| Length                         | 230 mm        |
| Width                          | 173 mm        |
| Height                         | 222 mm        |
| Box size                       | D23           |
| Polarity                       | ETN 0         |
| Terminal Type                  | EN taper post |
| Hold Down                      | Korean B1     |
| Weights (subject of variation) | 14.60 kg      |

**Hold Down** 

NegativeTerminal

PositiveTerminal

Design, features and specifications are subject to change without notice. We disclaim any representation or warranty, express or implied, concerning the data or recommendations, and in no event shall be liable for any loss or damage claimed to have arisen as a result. Some products may not be available in your local market.