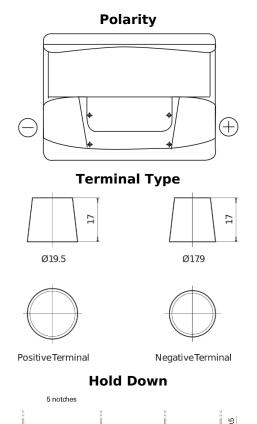

## **Excell EB602**

| Part number                    | EB602         |
|--------------------------------|---------------|
| Technology                     | Flooded       |
| EAN/GTIN                       | 3661024034630 |
| Voltage                        | 12 V          |
| Capacity                       | 60.0 Ah       |
| CCA                            | 540 A         |
| Length                         | 242 mm        |
| Width                          | 175 mm        |
| Height                         | 175 mm        |
| Box size                       | LB2           |
| Polarity                       | ETN 0         |
| Terminal Type                  | EN taper post |
| Hold Down                      | B13           |
| Weights (subject of variation) | 12.90 kg      |