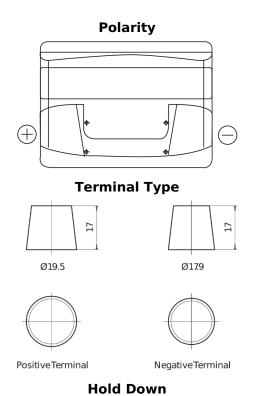

## **Excell EB501**

| Part number                    | EB501         |
|--------------------------------|---------------|
| Technology                     | Flooded       |
| EAN/GTIN                       | 3661024034524 |
| Voltage                        | 12 V          |
| Capacity                       | 50.0 Ah       |
| CCA                            | 450 A         |
| Length                         | 207 mm        |
| Width                          | 175 mm        |
| Height                         | 190 mm        |
| Box size                       | L01           |
| Polarity                       | ETN 1         |
| Terminal Type                  | EN taper post |
| Hold Down                      | B13           |
| Weights (subject of variation) | 12.20 kg      |

5 notches

loss or damage claimed to have arisen as a result. Some products may not be available in your local market.