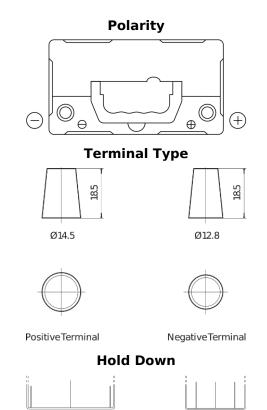

## **Excell EB456**

| Part number                    | EB456          |
|--------------------------------|----------------|
| Technology                     | Flooded        |
| EAN/GTIN                       | 3661024034357  |
| Voltage                        | 12 V           |
| Capacity                       | 45.0 Ah        |
| CCA                            | 330 A          |
| Length                         | 237 mm         |
| Width                          | 127 mm         |
| Height                         | 227 mm         |
| Box size                       | B24            |
| Polarity                       | ETN 0          |
| Terminal Type                  | JIS taper post |
| Hold Down                      | В0             |
| Weights (subject of variation) | 11.40 kg       |