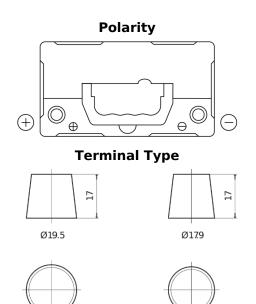

## **Excell EB455**

| Part number                    | EB455         |
|--------------------------------|---------------|
| Technology                     | Flooded       |
| EAN/GTIN                       | 3661024034388 |
| Voltage                        | 12 V          |
| Capacity                       | 45.0 Ah       |
| CCA                            | 330 A         |
| Length                         | 237 mm        |
| Width                          | 127 mm        |
| Height                         | 227 mm        |
| Box size                       | B24           |
| Polarity                       | ETN 1         |
| Terminal Type                  | EN taper post |
| Hold Down                      | В0            |
| Weights (subject of variation) | 11.40 kg      |