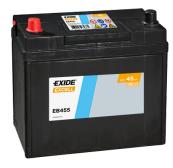

## **Excell EB455**

| Part number                    | EB455         |
|--------------------------------|---------------|
| Technology                     | Flooded       |
| EAN/GTIN                       | 3661024034388 |
| Voltage                        | 12 V          |
| Capacity                       | 45.0 Ah       |
| CCA                            | 330 A         |
| Length                         | 237 mm        |
| Width                          | 127 mm        |
| Height                         | 227 mm        |
| Box size                       | B24           |
| Polarity                       | ETN 1         |
| Terminal Type                  | EN taper post |
| Hold Down                      | В0            |
| Weights (subject of variation) | 11.40 kg      |