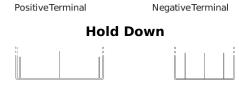

## **Excell EB455**

| Part number                    | EB455         |
|--------------------------------|---------------|
| Technology                     | Flooded       |
| EAN/GTIN                       | 3661024034388 |
| Voltage                        | 12 V          |
| Capacity                       | 45.0 Ah       |
| CCA                            | 330 A         |
| Length                         | 237 mm        |
| Width                          | 127 mm        |
| Height                         | 227 mm        |
| Box size                       | B24           |
| Polarity                       | ETN 1         |
| Terminal Type                  | EN taper post |
| Hold Down                      | В0            |
| Weights (subject of variation) | 11.40 kg      |