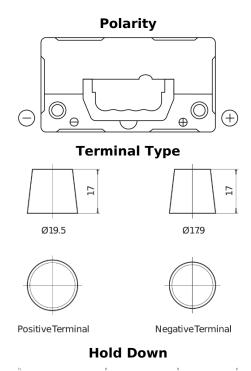

## **Excell EB454**

| Part number                    | EB454         |
|--------------------------------|---------------|
| Technology                     | Flooded       |
| EAN/GTIN                       | 3661024034371 |
| Voltage                        | 12 V          |
| Capacity                       | 45.0 Ah       |
| CCA                            | 330 A         |
| Length                         | 237 mm        |
| Width                          | 127 mm        |
| Height                         | 227 mm        |
| Box size                       | B24           |
| Polarity                       | ETN 0         |
| Terminal Type                  | EN taper post |
| Hold Down                      | В0            |
| Weights (subject of variation) | 11.40 kg      |