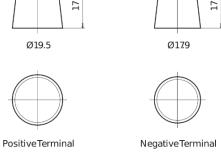

## **Excell EB451**

| Part number                    | EB451         |
|--------------------------------|---------------|
| Technology                     | Flooded       |
| EAN/GTIN                       | 3661024034487 |
| Voltage                        | 12 V          |
| Capacity                       | 45.0 Ah       |
| CCA                            | 330 A         |
| Length                         | 220 mm        |
| Width                          | 135 mm        |
| Height                         | 225 mm        |
| Box size                       | E02           |
| Polarity                       | ETN 1         |
| Terminal Type                  | EN taper post |
| Hold Down                      | B1            |
| Weights (subject of variation) | 12.50 kg      |