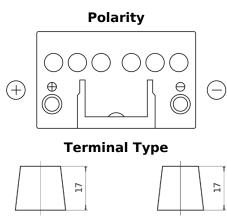

## **Excell EB451**

| Part number                    | EB451         |
|--------------------------------|---------------|
| Technology                     | Flooded       |
| EAN/GTIN                       | 3661024034487 |
| Voltage                        | 12 V          |
| Capacity                       | 45.0 Ah       |
| CCA                            | 330 A         |
| Length                         | 220 mm        |
| Width                          | 135 mm        |
| Height                         | 225 mm        |
| Box size                       | E02           |
| Polarity                       | ETN 1         |
| Terminal Type                  | EN taper post |
| Hold Down                      | B1            |
| Weights (subject of variation) | 12.50 kg      |