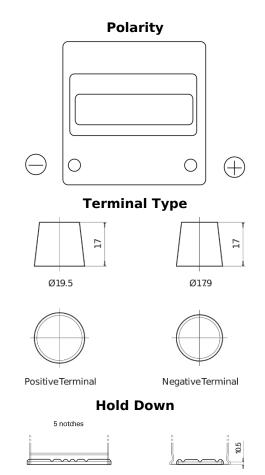

## **Excell EB440**

| Part number                    | EB440         |
|--------------------------------|---------------|
| Technology                     | Flooded       |
| EAN/GTIN                       | 3661024034500 |
| Voltage                        | 12 V          |
| Capacity                       | 44.0 Ah       |
| CCA                            | 400 A         |
| Length                         | 175 mm        |
| Width                          | 175 mm        |
| Height                         | 190 mm        |
| Box size                       | L00           |
| Polarity                       | ETN 0         |
| Terminal Type                  | EN taper post |
| Hold Down                      | B13           |
| Weights (subject of variation) | 10.70 kg      |