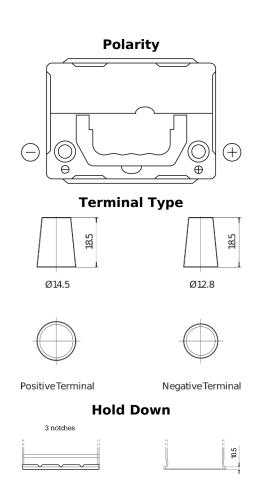

## **Excell EB356A**

| Part number                    | EB356A         |
|--------------------------------|----------------|
| Technology                     | Flooded        |
| EAN/GTIN                       | 3661024034883  |
| Voltage                        | 12 V           |
| Capacity                       | 35.0 Ah        |
| CCA                            | 240 A          |
| Length                         | 187 mm         |
| Width                          | 127 mm         |
| Height                         | 220 mm         |
| Box size                       | B19            |
| Polarity                       | ETN 0          |
| Terminal Type                  | JIS taper post |
| Hold Down                      | Korean B1 Long |
| Weights (subject of variation) | 8.90 kg        |
|                                |                |