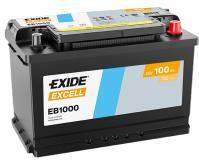

## **Excell EB1000**

| Part number                    | EB1000        |
|--------------------------------|---------------|
| Technology                     | Flooded       |
| EAN/GTIN                       | 3661024034715 |
| Voltage                        | 12 V          |
| Capacity                       | 100.0 Ah      |
| CCA                            | 720 A         |
| Length                         | 315 mm        |
| Width                          | 175 mm        |
| Height                         | 205 mm        |
| Box size                       | LH4           |
| Polarity                       | ETN 0         |
| Terminal Type                  | EN taper post |
| Hold Down                      | B13           |
| Weights (subject of variation) | 21.90 kg      |