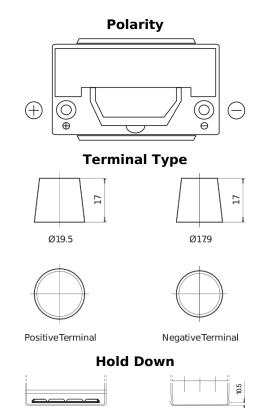

## **Premium EA955**

| Part number                    | EA955         |
|--------------------------------|---------------|
| Technology                     | Flooded       |
| EAN/GTIN                       | 3661024034197 |
| Voltage                        | 12 V          |
| Capacity                       | 95.0 Ah       |
| CCA                            | 800 A         |
| Length                         | 306 mm        |
| Width                          | 173 mm        |
| Height                         | 222 mm        |
| Box size                       | D31           |
| Polarity                       | ETN 1         |
| Terminal Type                  | EN taper post |
| Hold Down                      | Korean B1     |
| Weights (subject of variation) | 21.40 kg      |