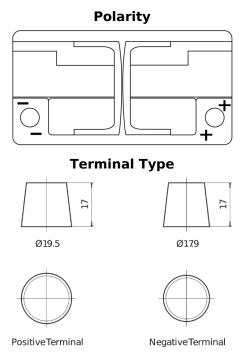

## **Premium EA852**

| Part number                    | EA852         |
|--------------------------------|---------------|
| Technology                     | Flooded       |
| EAN/GTIN                       | 3661024034296 |
| Voltage                        | 12 V          |
| Capacity                       | 85.0 Ah       |
| CCA                            | 800 A         |
| Length                         | 315 mm        |
| Width                          | 175 mm        |
| Height                         | 175 mm        |
| Box size                       | LB4           |
| Polarity                       | ETN 0         |
| Terminal Type                  | EN taper post |
| Hold Down                      | B13           |
| Weights (subject of variation) | 18.60 kg      |