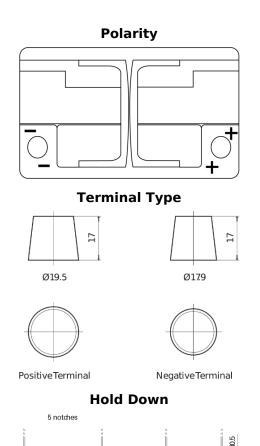

## **Premium EA770**

| Part number                    | EA770         |
|--------------------------------|---------------|
| Technology                     | Flooded       |
| EAN/GTIN                       | 3661024034241 |
| Voltage                        | 12 V          |
| Capacity                       | 77.0 Ah       |
| CCA                            | 760 A         |
| Length                         | 278 mm        |
| Width                          | 175 mm        |
| Height                         | 190 mm        |
| Box size                       | L03           |
| Polarity                       | ETN 0         |
| Terminal Type                  | EN taper post |
| Hold Down                      | B13           |
| Weights (subject of variation) | 17.50 kg      |
|                                |               |