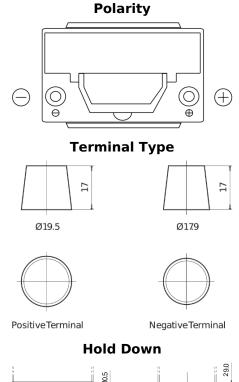

## **Premium EA754**

| Part number                    | EA754         |
|--------------------------------|---------------|
| Technology                     | Flooded       |
| EAN/GTIN                       | 3661024034166 |
| Voltage                        | 12 V          |
| Capacity                       | 75.0 Ah       |
| CCA                            | 630 A         |
| Length                         | 270 mm        |
| Width                          | 173 mm        |
| Height                         | 222 mm        |
| Box size                       | D26           |
| Polarity                       | ETN 0         |
| Terminal Type                  | EN taper post |
| Hold Down                      | Korean B1+B6  |
| Weights (subject of variation) | 17.40 kg      |