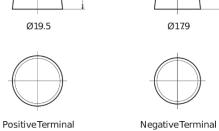

## Polarity Terminal Type

## **Premium EA722**

| Part number                    | EA722         |
|--------------------------------|---------------|
| Technology                     | Flooded       |
| EAN/GTIN                       | 3661024034289 |
| Voltage                        | 12 V          |
| Capacity                       | 72.0 Ah       |
| CCA                            | 720 A         |
| Length                         | 278 mm        |
| Width                          | 175 mm        |
| Height                         | 175 mm        |
| Box size                       | LB3           |
| Polarity                       | ETN 0         |
| Terminal Type                  | EN taper post |
| Hold Down                      | B13           |
| Weights (subject of variation) | 15.90 kg      |