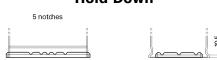

## **Hold Down**

Design, features and specifications are subject to change without notice. We disclaim any representation or warranty, express or implied, concerning the data or recommendations, and in no event shall be liable for any loss or damage claimed to have arisen as a result. Some products may not be available in your local market.

## **Premium EA722**

| Part number                    | EA722         |
|--------------------------------|---------------|
| Technology                     | Flooded       |
| EAN/GTIN                       | 3661024034289 |
| Voltage                        | 12 V          |
| Capacity                       | 72.0 Ah       |
| CCA                            | 720 A         |
| Length                         | 278 mm        |
| Width                          | 175 mm        |
| Height                         | 175 mm        |
| Box size                       | LB3           |
| Polarity                       | ETN 0         |
| Terminal Type                  | EN taper post |
| Hold Down                      | B13           |
| Weights (subject of variation) | 15.90 kg      |