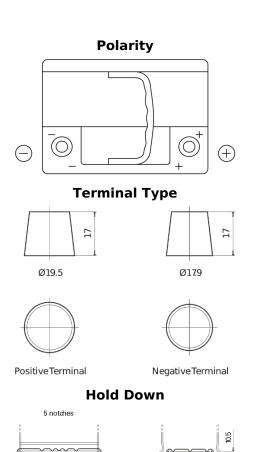

## **Premium EA640**

| Part number         | EA640         |
|---------------------|---------------|
| Technology          | Flooded       |
| EAN/GTIN            | 3661024034227 |
| Voltage             | 12 V          |
| Capacity            | 64.0 Ah       |
| CCA                 | 640 A         |
| Length              | 242 mm        |
| Width               | 175 mm        |
| Height              | 190 mm        |
| Box size            | L02           |
| Polarity            | ETN 0         |
| Terminal Type       | EN taper post |
| Hold Down           | B13           |
| Weights (subject of | 14.90 kg      |
| variation)          |               |