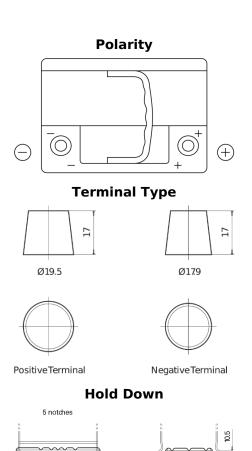

## Premium EA612

| Part number                    | EA612         |
|--------------------------------|---------------|
| Technology                     | Flooded       |
| EAN/GTIN                       | 3661024034272 |
| Voltage                        | 12 V          |
| Capacity                       | 61.0 Ah       |
| CCA                            | 600 A         |
| Length                         | 242 mm        |
| Width                          | 175 mm        |
| Height                         | 175 mm        |
| Box size                       | LB2           |
| Polarity                       | ETN 0         |
| Terminal Type                  | EN taper post |
| Hold Down                      | B13           |
| Weights (subject of variation) | 14.00 kg      |
| variation                      |               |