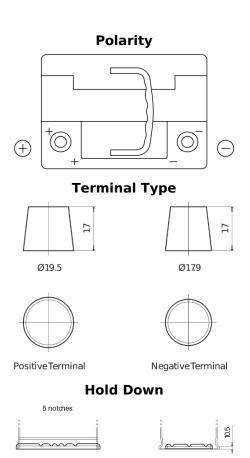

## **Premium EA601**

| Part number                    | EA601         |
|--------------------------------|---------------|
| Technology                     | Flooded       |
| EAN/GTIN                       | 3661024034234 |
| Voltage                        | 12 V          |
| Capacity                       | 60.0 Ah       |
| CCA                            | 600 A         |
| Length                         | 242 mm        |
| Width                          | 175 mm        |
| Height                         | 190 mm        |
| Box size                       | L02           |
| Polarity                       | ETN 1         |
| Terminal Type                  | EN taper post |
| Hold Down                      | B13           |
| Weights (subject of variation) | 15.00 kg      |
|                                |               |