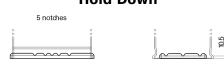

## **Premium EA530**

| Part number                    | EA530         |
|--------------------------------|---------------|
| Technology                     | Flooded       |
| EAN/GTIN                       | 3661024034203 |
| Voltage                        | 12 V          |
| Capacity                       | 53.0 Ah       |
| CCA                            | 540 A         |
| Length                         | 207 mm        |
| Width                          | 175 mm        |
| Height                         | 190 mm        |
| Box size                       | L01           |
| Polarity                       | ETN 0         |
| Terminal Type                  | EN taper post |
| Hold Down                      | B13           |
| Weights (subject of variation) | 12.70 kg      |

## **Hold Down**

Design, features and specifications are subject to change without notice. We disclaim any representation or warranty, express or implied, concerning the data or recommendations, and in no event shall be liable for any loss or damage claimed to have arisen as a result. Some products may not be available in your local market.