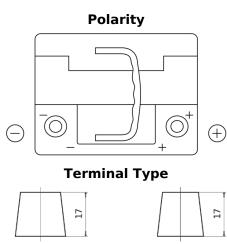

## **Premium EA530**

| Part number                    | EA530         |
|--------------------------------|---------------|
| Technology                     | Flooded       |
| EAN/GTIN                       | 3661024034203 |
| Voltage                        | 12 V          |
| Capacity                       | 53.0 Ah       |
| CCA                            | 540 A         |
| Length                         | 207 mm        |
| Width                          | 175 mm        |
| Height                         | 190 mm        |
| Box size                       | L01           |
| Polarity                       | ETN 0         |
| Terminal Type                  | EN taper post |
| Hold Down                      | B13           |
| Weights (subject of variation) | 12.70 kg      |