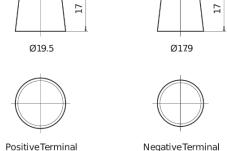

## **Premium EA530**

| Part number                    | EA530         |
|--------------------------------|---------------|
| Technology                     | Flooded       |
| EAN/GTIN                       | 3661024034203 |
| Voltage                        | 12 V          |
| Capacity                       | 53.0 Ah       |
| CCA                            | 540 A         |
| Length                         | 207 mm        |
| Width                          | 175 mm        |
| Height                         | 190 mm        |
| Box size                       | L01           |
| Polarity                       | ETN 0         |
| Terminal Type                  | EN taper post |
| Hold Down                      | B13           |
| Weights (subject of variation) | 12.70 kg      |