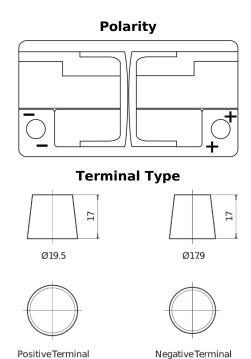

## **Premium EA1050**

| Part number                    | EA1050        |
|--------------------------------|---------------|
| Technology                     | Flooded       |
| EAN/GTIN                       | 3661024034302 |
| Voltage                        | 12 V          |
| Capacity                       | 105.0 Ah      |
| CCA                            | 850 A         |
| Length                         | 315 mm        |
| Width                          | 175 mm        |
| Height                         | 205 mm        |
| Box size                       | LH4           |
| Polarity                       | ETN 0         |
| Terminal Type                  | EN taper post |
| Hold Down                      | B13           |
| Weights (subject of variation) | 23.10 kg      |