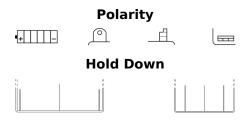

## Conventional 12N12A-4A-1

| Part number                    | 12N12A-4A-1   |
|--------------------------------|---------------|
| Technology                     | Flooded       |
| EAN/GTIN                       | 3661024033282 |
| Voltage                        | 12 V          |
| Capacity                       | 12.0 Ah       |
| CCA                            | 115 A         |
| Length                         | 135 mm        |
| Width                          | 80 mm         |
| Height                         | 160 mm        |
| Box size                       | C45           |
| Polarity                       | ETN 1         |
| Terminal Type                  | M06           |
| Hold Down                      | В0            |
| Weights (subject of variation) | 3.90 kg       |