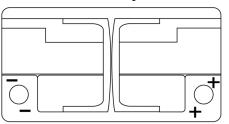

s** 

## EFB DL800





| Part number                    | DL800         |
|--------------------------------|---------------|
| Technology                     | EFB           |
| EAN/GTIN                       | 3661024025706 |
| Voltage                        | 12 V          |
| Capacity                       | 80.0 Ah       |
| CCA                            | 800 A         |
| Length                         | 315 mm        |
| Width                          | 175 mm        |
| Height                         | 190 mm        |
| Box size                       | L04           |
| Polarity                       | ETN 0         |
| Terminal Type                  | EN taper post |
| Hold Down                      | B13           |
| Weights (subject of variation) | 22.10 kg      |

Polarity



## **Terminal Type**



17



Ø17.9

NegativeTerminal

17

PositiveTerminal

Hold Down



Design, features and specifications are subject to change without notice. We disclaim any representation or warranty, express or implied, concerning the data or recommendations, and in no event shall be liable for any loss or damage claimed to have arisen as a result. Some products may not be available in your local market.