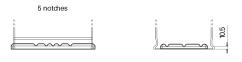

## **Terminal Type**

17

Ø17.9

NegativeTerminal

17

PositiveTerminal

Hold Down

Design, features and specifications are subject to change without notice. We disclaim any representation or warranty, express or implied, concerning the data or recommendations, and in no event shall be liable for any loss or damage claimed to have arisen as a result. Some products may not be available in your local market.