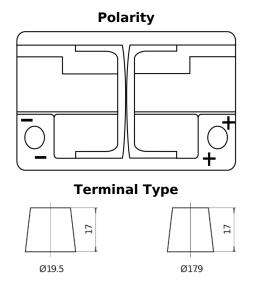

## **Batteries for Cars**

| Part number                    | DL700         |
|--------------------------------|---------------|
| Technology                     | EFB           |
| EAN/GTIN                       | 3661024025690 |
| Voltage                        | 12 V          |
| Capacity                       | 70.0 Ah       |
| CCA                            | 760 A         |
| Length                         | 278 mm        |
| Width                          | 175 mm        |
| Height                         | 190 mm        |
| Box size                       | L03           |
| Polarity                       | ETN 0         |
| Terminal Type                  | EN taper post |
| Hold Down                      | B13           |
| Weights (subject of variation) | 19.30 kg      |

5 notches

 $\sim\sim\sim$ 

NegativeTerminal

10.5

PositiveTerminal

Hold Down

Design, features and specifications are subject to change without notice. We disclaim any representation or warranty, express or implied, concerning the data or recommendations, and in no event shall be liable for any loss or damage claimed to have arisen as a result. Some products may not be available in your local market.