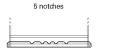

## **EFB DL600**

| Part number                    | DL600         |
|--------------------------------|---------------|
| Technology                     | EFB           |
| EAN/GTIN                       | 3661024025683 |
| Voltage                        | 12 V          |
| Capacity                       | 60.0 Ah       |
| CCA                            | 640 A         |
| Length                         | 242 mm        |
| Width                          | 175 mm        |
| Height                         | 190 mm        |
| Box size                       | L02           |
| Polarity                       | ETN 0         |
| Terminal Type                  | EN taper post |
| Hold Down                      | B13           |
| Weights (subject of variation) | 17.00 kg      |