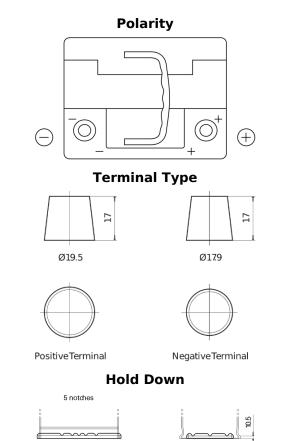

## EFB DL550

| Part number                    | DL550         |
|--------------------------------|---------------|
| Technology                     | EFB           |
| EAN/GTIN                       | 3661024026444 |
| Voltage                        | 12 V          |
| Capacity                       | 55.0 Ah       |
| CCA                            | 540 A         |
| Length                         | 207 mm        |
| Width                          | 175 mm        |
| Height                         | 190 mm        |
| Box size                       | L01           |
| Polarity                       | ETN 0         |
| Terminal Type                  | EN taper post |
| Hold Down                      | B13           |
| Weights (subject of variation) | 14.10 kg      |