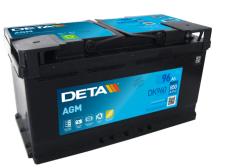

## **Batteries for Cars**

| Part number                    | DK960         |
|--------------------------------|---------------|
| Technology                     | AGM           |
| EAN/GTIN                       | 3661024027144 |
| Voltage                        | 12 V          |
| Capacity                       | 96.0 Ah       |
| CCA                            | 850 A         |
| Length                         | 353 mm        |
| Width                          | 175 mm        |
| Height                         | 190 mm        |
| Box size                       | L05           |
| Polarity                       | ETN 0         |
| Terminal Type                  | EN taper post |
| Hold Down                      | B13           |
| Weights (subject of variation) | 26.10 kg      |

**AGM DK960**