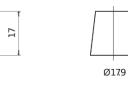

START STOP

**Terminal Type** 

Ø19.5

 $\bigcirc$ 

NegativeTerminal

17

PositiveTerminal

**Hold Down** 