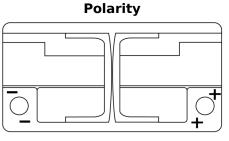

## **Batteries for Cars**

| Part number                    | DK960         |
|--------------------------------|---------------|
| Technology                     | AGM           |
| EAN/GTIN                       | 3661024027144 |
| Voltage                        | 12 V          |
| Capacity                       | 96.0 Ah       |
| CCA                            | 850 A         |
| Length                         | 353 mm        |
| Width                          | 175 mm        |
| Height                         | 190 mm        |
| Box size                       | L05           |
| Polarity                       | ETN 0         |
| Terminal Type                  | EN taper post |
| Hold Down                      | B13           |
| Weights (subject of variation) | 26.10 kg      |

START STOP

**Terminal Type** 

Ø19.5

 $\bigcirc$ 

NegativeTerminal

17

PositiveTerminal

**Hold Down** 