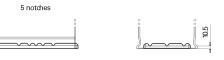

## **Batteries for Cars**

| Part number                    | DK960         |
|--------------------------------|---------------|
| Technology                     | AGM           |
| EAN/GTIN                       | 3661024027144 |
| Voltage                        | 12 V          |
| Capacity                       | 96.0 Ah       |
| CCA                            | 850 A         |
| Length                         | 353 mm        |
| Width                          | 175 mm        |
| Height                         | 190 mm        |
| Box size                       | L05           |
| Polarity                       | ETN 0         |
| Terminal Type                  | EN taper post |
| Hold Down                      | B13           |
| Weights (subject of variation) | 26.10 kg      |

START STOP

**Terminal Type** 

Ø19.5

 $\bigcirc$ 

NegativeTerminal

17

PositiveTerminal

**Hold Down** 