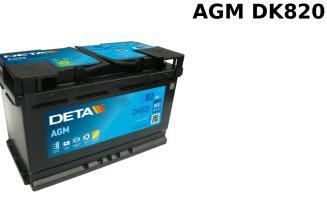

## **Batteries for Cars**

| Part number                    | DK820         |
|--------------------------------|---------------|
| Technology                     | AGM           |
| EAN/GTIN                       | 3661024027137 |
| Voltage                        | 12 V          |
| Capacity                       | 82.0 Ah       |
| CCA                            | 800 A         |
| Length                         | 315 mm        |
| Width                          | 175 mm        |
| Height                         | 190 mm        |
| Box size                       | L04           |
| Polarity                       | ETN 0         |
| Terminal Type                  | EN taper post |
| Hold Down                      | B13           |
| Weights (subject of variation) | 23.30 kg      |
| •                              |               |