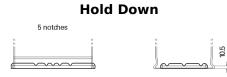

## **AGM DK720**

| Part number                    | DK720         |
|--------------------------------|---------------|
| Technology                     | AGM           |
| EAN/GTIN                       | 3661024027120 |
| Voltage                        | 12 V          |
| Capacity                       | 72.0 Ah       |
| CCA                            | 760 A         |
| Length                         | 278 mm        |
| Width                          | 175 mm        |
| Height                         | 190 mm        |
| Box size                       | L03           |
| Polarity                       | ETN 0         |
| Terminal Type                  | EN taper post |
| Hold Down                      | B13           |
| Weights (subject of variation) | 20.60 kg      |