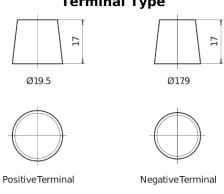

## **AGM DK720**

| Part number                    | DK720         |
|--------------------------------|---------------|
| Technology                     | AGM           |
| EAN/GTIN                       | 3661024027120 |
| Voltage                        | 12 V          |
| Capacity                       | 72.0 Ah       |
| CCA                            | 760 A         |
| Length                         | 278 mm        |
| Width                          | 175 mm        |
| Height                         | 190 mm        |
| Box size                       | L03           |
| Polarity                       | ETN 0         |
| Terminal Type                  | EN taper post |
| Hold Down                      | B13           |
| Weights (subject of variation) | 20.60 kg      |