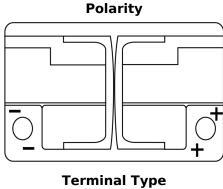

## **AGM DK720**

| Part number                    | DK720         |
|--------------------------------|---------------|
| Technology                     | AGM           |
| EAN/GTIN                       | 3661024027120 |
| Voltage                        | 12 V          |
| Capacity                       | 72.0 Ah       |
| CCA                            | 760 A         |
| Length                         | 278 mm        |
| Width                          | 175 mm        |
| Height                         | 190 mm        |
| Box size                       | L03           |
| Polarity                       | ETN 0         |
| Terminal Type                  | EN taper post |
| Hold Down                      | B13           |
| Weights (subject of variation) | 20.60 kg      |