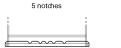

## **AGM DK620**

| Part number                    | DK620         |
|--------------------------------|---------------|
| Technology                     | AGM           |
| EAN/GTIN                       | 3661024027113 |
| Voltage                        | 12 V          |
| Capacity                       | 62.0 Ah       |
| CCA                            | 680 A         |
| Length                         | 242 mm        |
| Width                          | 175 mm        |
| Height                         | 190 mm        |
| Box size                       | L02           |
| Polarity                       | ETN 0         |
| Terminal Type                  | EN taper post |
| Hold Down                      | B13           |
| Weights (subject of variation) | 17.90 kg      |