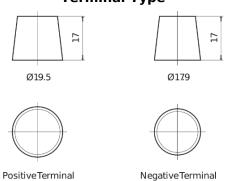

## **AGM DK1060**

| Part number                    | DK1060        |
|--------------------------------|---------------|
| Technology                     | AGM           |
| EAN/GTIN                       | 3661024027151 |
| Voltage                        | 12 V          |
| Capacity                       | 106.0 Ah      |
| CCA                            | 950 A         |
| Length                         | 392 mm        |
| Width                          | 175 mm        |
| Height                         | 190 mm        |
| Box size                       | L06           |
| Polarity                       | ETN 0         |
| Terminal Type                  | EN taper post |
| Hold Down                      | B13           |
| Weights (subject of variation) | 29.00 kg      |
|                                |               |

## **Terminal Type**